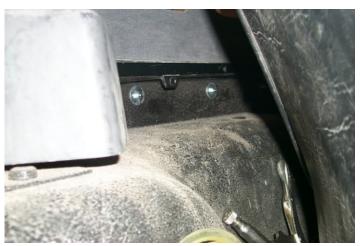

1 - Driver Side Bedside w/Tube fender 16 - 1/4" Stover Nut

1 - Pass. Side Bedside w/Tube Fender 15 - 1/4" Nutzerts

1 - Nutzert Install Tool

30 - 1/4" x 3/4" Bolt

15 - 1/4" Fender Washers

1. Installation for each bedside is similar. The driver side will involve the removal and re-installation of the gas filler cover. Once removed, clamp the bedside to the driver's side the Jeep and mark each hole. Each hole will need to be drilled out using a 1/4" drill bit. Install the supplied nut-zerts using the included tool where the 3/4" bolt will not pass and allow a washer and nut to be installed. Repeat clamp, transfer, and