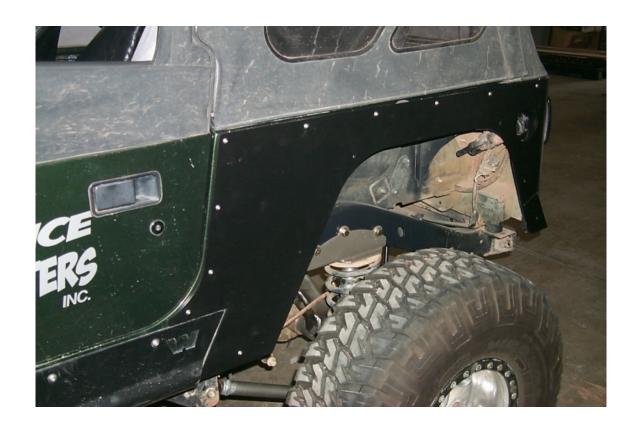

## PUREJEEP - PJ4011 TJ STEEL BEDSIDES

STANDARD-STRETCH / FLAT-TUBE FENDER

NOTE: These instructions cover the installation of all PUREJEEP steel bedsides. This includes the standard flat-style, steel tube fender, stretch flat-style and also stretch tube fender. We recommend the help of a friend to assist in positioning of the beside on the Wrangler for optimum fit.

1 - Driver Side Bedside w/Tube fender 16 - 1/4" Stover Nut

1 - Pass. Side Bedside w/Tube Fender 15 - 1/4" Nutzerts

1 - Nutzert Install Tool

30 - 1/4" x 3/4" Bolt

15 - 1/4" Fender Washers

1. Installation for each bedside is similar. The driver side will involve the removal and re-installation of the gas filler cover. Once removed, clamp the bedside to the driver's side the Jeep and mark each hole. Each hole will need to be drilled out using a 1/4" drill bit. Install the supplied nut-zerts using the included tool where the 3/4" bolt will not pass and allow a washer and nut to be installed. Repeat clamp, transfer, and