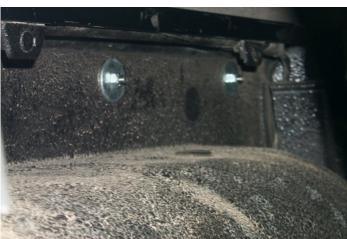

1 - Driver Side Bedside w/Tube fender 16 - 1/4" Stover Nut

1 - Pass. Side Bedside w/Tube Fender 15 - 1/4" Nutzerts

1 - Nutzert Install Tool

30 - 1/4" x 3/4" Bolt

15 - 1/4" Fender Washers

1. Installation for each bedside is similar. The driver side will involve the removal and re-installation of the gas filler cover. Once removed, clamp the bedside to the driver's side the Jeep and mark each hole. Each hole will need to be drilled out using a 1/4" drill bit. Install the supplied nut-zerts using the included tool where the 3/4" bolt will not pass and allow a washer and nut to be installed. Repeat clamp, transfer, and