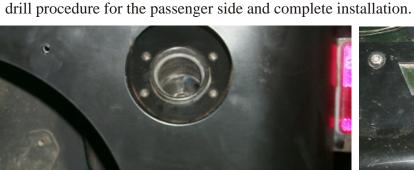

1 - Driver Side Bedside w/Tube fender 16 - 1/4" Stover Nut

1 - Pass. Side Bedside w/Tube Fender 15 - 1/4" Nutzerts

1 - Nutzert Install Tool

30 - 1/4" x 3/4" Bolt

15 - 1/4" Fender Washers

1. Installation for each bedside is similar. The driver side will involve the removal and re-installation of the gas filler cover. Once removed, clamp the bedside to the driver's side the Jeep and mark each hole. Each hole will need to be drilled out using a 1/4" drill bit. Install the supplied nut-zerts using the included tool where the 3/4" bolt will not pass and allow a washer and nut to be installed. Repeat clamp, transfer, and