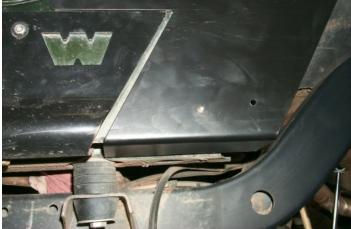

1 - Driver Side Bedside w/Tube fender 16 - 1/4" Stover Nut

1 - Pass. Side Bedside w/Tube Fender 15 - 1/4" Nutzerts

1 - Nutzert Install Tool

30 - 1/4" x 3/4" Bolt

15 - 1/4" Fender Washers

1. Installation for each bedside is similar. The driver side will involve the removal and re-installation of the gas filler cover. Once removed, clamp the bedside to the driver's side the Jeep and mark each hole. Each hole will need to be drilled out using a 1/4" drill bit. Install the supplied nut-zerts using the included tool where the 3/4" bolt will not pass and allow a washer and nut to be installed. Repeat clamp, transfer, and