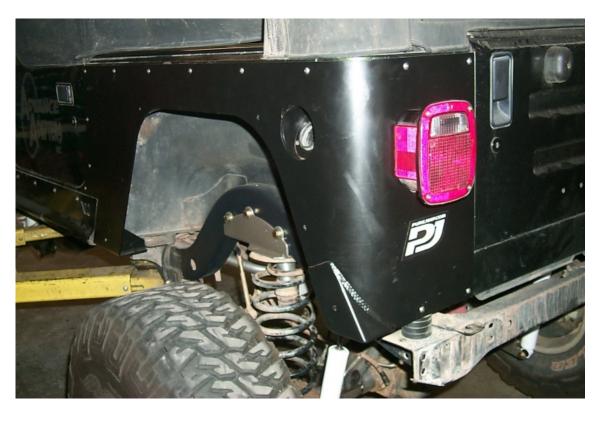

## PUREJEEP - PJ4011 TJ STEEL BEDSIDES

STANDARD-STRETCH / FLAT-TUBE FENDER

NOTE: These instructions cover the installation of all PUREJEEP steel bedsides. This includes the standard flat-style, steel tube fender, stretch flat-style and also stretch tube fender. We recommend the help of a friend to assist in positioning of the beside on the Wrangler for optimum fit.

1 - Driver Side Bedside w/Tube fender 16 - 1/4" Stover Nut

1 - Pass. Side Bedside w/Tube Fender 15 - 1/4" Nutzerts

1 - Nutzert Install Tool

30 - 1/4" x 3/4" Bolt

15 - 1/4" Fender Washers

1. Installation for each bedside is similar. The driver side will involve the removal and re-installation of the gas filler cover. Once removed, clamp the bedside to the driver's side the Jeep and mark each hole. Each hole will need to be drilled out using a 1/4" drill bit. Install the supplied nut-zerts using the included tool where the 3/4" bolt will not pass and allow a washer and nut to be installed. Repeat clamp, transfer, and